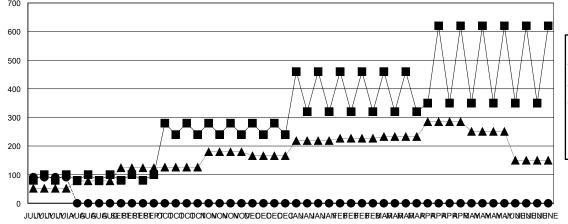

## GOALS AND ACTUAL MEMBERS CUMULATIVE

| -■- MEMBER GROWTH NET GOAL        |
|-----------------------------------|
| - ● - MEMBER GROWTH ACTUAL        |
| - ▲ - LAST YEAR MEMBERSHIP ACTUAL |
|                                   |
|                                   |
|                                   |