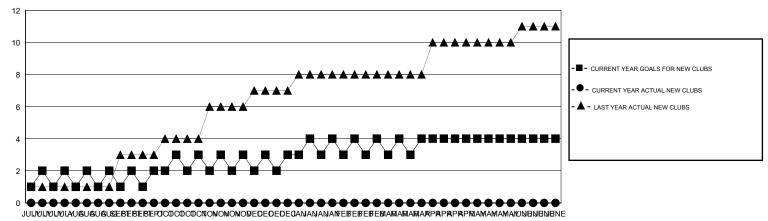

| 4             | JULY/AUG/SEPT         | 90                        | 792                     | 408                                                |
| OCT/NOV/DEC           | 1             | 0         | 0             | OCT/NOV/DEC           | 170                       | 0                       | 0                                                  |
| JAN/FEB/MAR           | 1             | 0         | 0             | JAN/FEB/MAR           | 130                       | 0                       | 0                                                  |
| APR/MAY/JUNE          | 1             | 0         | 0             | APR/MAY/JUNE          | 95                        | 0                       | 0                                                  |

## GOALS AND ACTUAL NEW CLUBS CUMULATIVE



## GOALS AND ACTUAL MEMBERS CUMULATIVE



| -■- MEMBER GROWTH NET GOAL        |
|-----------------------------------|
| - ● - MEMBER GROWTH ACTUAL        |
| - ▲ - LAST YEAR MEMBERSHIP ACTUAL |
|                                   |
|                                   |
|                                   |

| DROPPED CLUBS: 1 |     |
|------------------|-----|
| DROPPED MEMBERS  |     |
| DECEASED         | 0   |
| CLUB CANCELLED   | 1   |
| OTHER            | 101 |
| TOTAL            | 102 |

| 39 CLUBS OF 107 ADDED 1 OR MORE<br>NEW MEMBERS | GENDER DIST<br>MALE<br>FEMALE | RIBUTION<br>2,490 (74.31%)<br>861 (25.69%) |     |
|------------------------------------------------|-------------------------------|--------------------------------------------|-----|
| CLICK HERE FOR CUMULATIVE